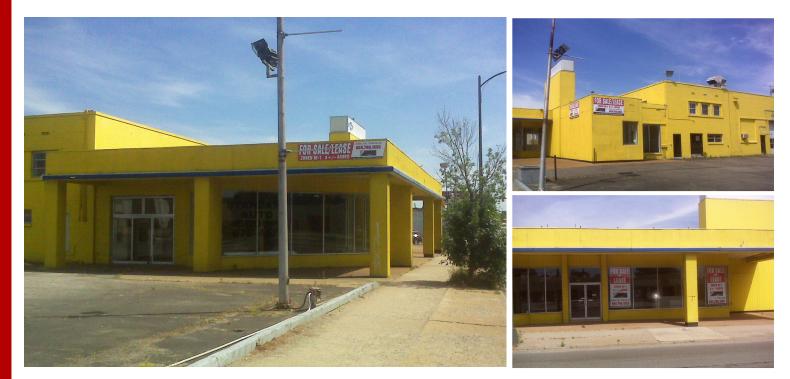

## 1801 Chamberlayne Road

Richmond, VA

- □ 3+/- Acres
- Phase 1 Completed & Clean
- Zoned M-1
- □ 43,000 sqft former car dealership
- □ Showrooms, Offices with 2 Level Service Auto Center with Drive-In
- □ Near VCU Campus and VUU Campus
- □ Traffic 26,000 VPD at Signalized Intersection
- □ Sale \$1,500,000