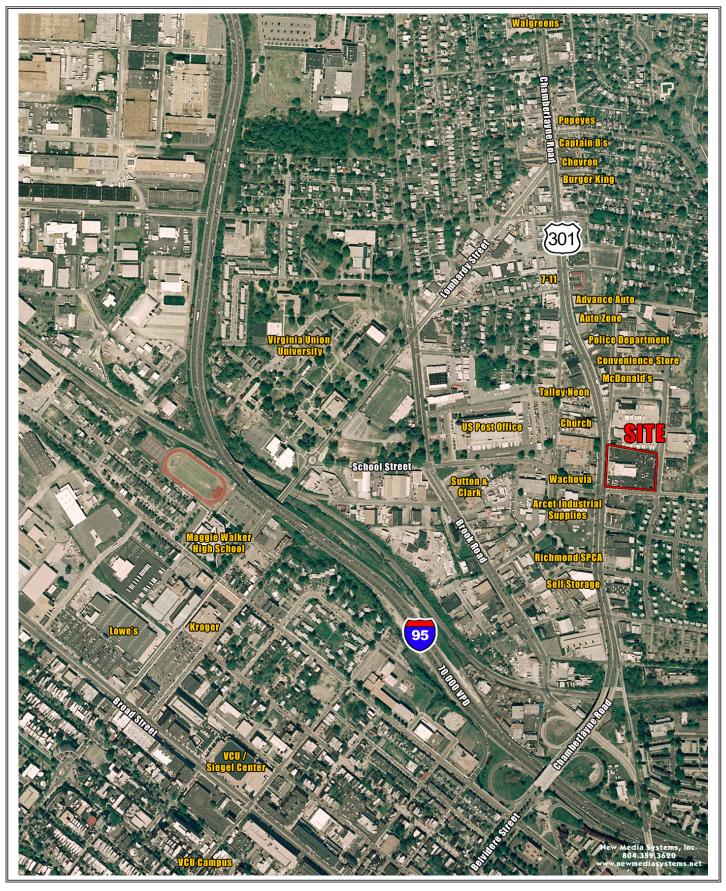

## 1801 Chamberlayne Road

Richmond, VA

- □ 3+/- Acres
- Phase 1 Completed & Clean
- Zoned M-1
- □ 43,000 sqft former car dealership
- □ Showrooms, Offices with 2 Level Service Auto Center with Drive-In
- □ Near VCU Campus and VUU Campus
- □ Traffic 26,000 VPD at Signalized Intersection
- □ Sale \$1,500,000